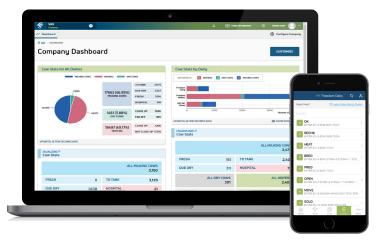

## VAS Platform Features

- Visibility: Cloud-based real-time herd, feed, and parlor data on the platform
- Mobility: Access your data anytime and anywhere
- Manage: Control every aspect of your dairy using a single software
- Accessibility: Switch between herds with the tap of a finger with unlimited users
- Up to date: New features and enhancements are delivered automatically - no need for manual updates
- Third-party integrations: VAS Platform is an information highway connected to internal and industry software

Increase productivity and have actionable herd, feed, and parlor data at your fingertips

- Control multiple aspects of your dairy within a single software
- Save time and improve labor efficiency
- Enable stakeholders with remote access to herd data
- Customizable dashboard to show internal KPIs
- Multi-herd/company dashboard for management
- Mobile data entry and worklists for accuracy and efficiency
- ✓ APP for accurate scanning, data entry and ability to work offline
- VAS Platform on any web browser to manage all aspects of the dairy