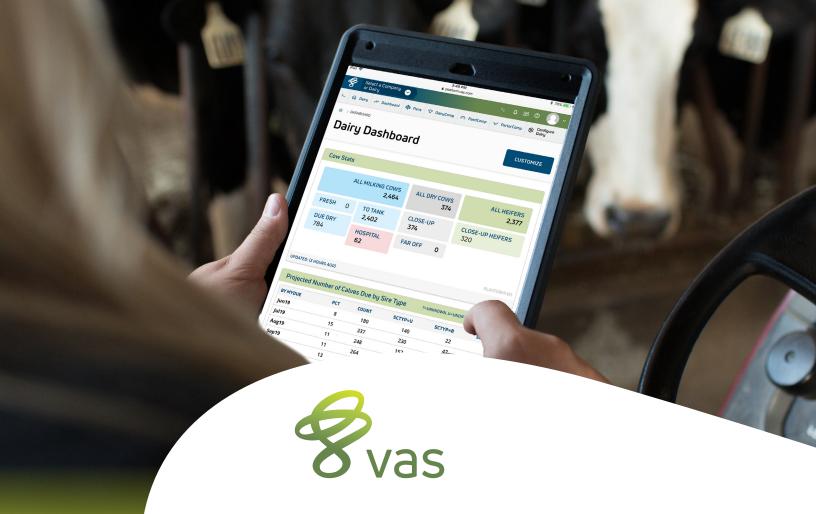

## Transforming Dairy Intelligence

The VAS Platform transforms dairy intelligence by bringing together actionable dairy, feed, parlor and industry partner data into a single web-based platform — and is continually enhanced with new partner integrations and features.

From anywhere, with any device, the VAS Platform provides dairy operators with real-time access to the critical data and reports that drive decisions about the performance of the business.

- + Increase productivity
- + Increase data access to team members
- Integrate industry partner data
- Manage every aspect of the dairy in one platform
- + Actionable data at your fingertips

## VAS Platform Features

- Visibility: Cloud-based real-time herd, feed, and parlor data on the platform
- Mobility: Access your data anytime and anywhere
- Manage: Control every aspect of your dairy using a single software
- Accessibility: Switch between herds with the tap of a finger with unlimited users
- Up to date: New features and enhancements are delivered automatically - no need for manual updates
- Third-party integrations: VAS Platform is an information highway connected to internal and industry software