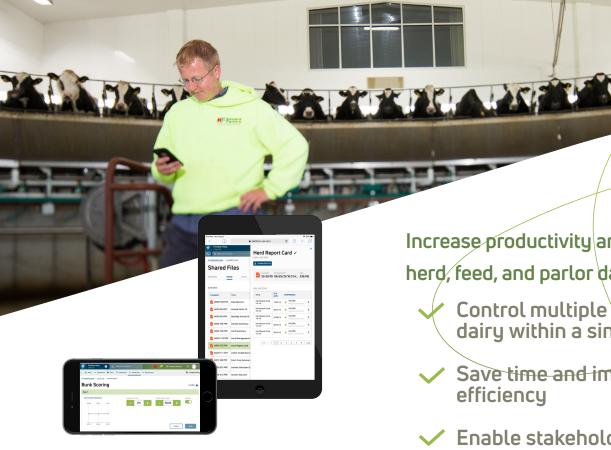

Increase productivity and have actionable herd, feed, and parlor data at your fingertips

- Control multiple aspects of your dairy within a single software
- Save time and improve labor efficiency
- Enable stakeholders with remote access to herd data
- Customizable dashboard to show internal KPIs
- Multi-herd/company dashboard for management
- Mobile data entry and worklists for accuracy and efficiency
- ✓ APP for accurate scanning, data entry and ability to work offline
- VAS Platform on any web browser to manage all aspects of the dairy